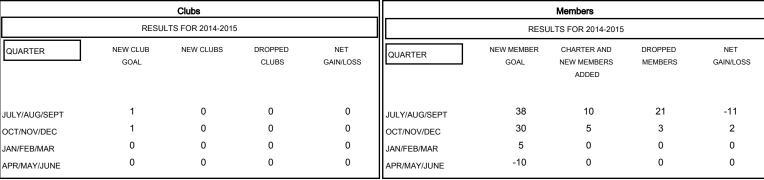

## MONTHLY MEMBERSHIP PROGRESS REPORT

District 28 U

Results as of: 11/30/2014

## GMT: Kenneth Schwols LOCATION UTAH GMT CA 1



## GOALS AND ACTUAL NEW CLUBS CUMULATIVE



## GOALS AND ACTUAL MEMBERS CUMULATIVE



| - CURRENT YEAR GOALS FOR NEW |  |
|------------------------------|--|
| MEMBERS                      |  |

CURRENT YEAR ACTUAL MEMBERS

- ▲ - LAST YEAR ACTUAL MEMBERS

| DROPPED CLUBS: 0 |    |
|------------------|----|
| DROPPED MEMBERS  |    |
| DECEASED         | 3  |
| CLUB CANCELLED   | 0  |
| OTHER TOTAL      | 21 |

| 12 CLUBS OF 34 ADDED 1 OR MORE<br>NEW MEMBERS | GENDER DISTRIBU<br>MALE<br>FEMALE     | TION<br>414 (74.06%)<br>145 (25.94%) |
|-----------------------------------------------|---------------------------------------|--------------------------------------|
| CLICK HERE FOR HEALTH ASSESSMENT DATA         | FAMILY UNIT MEMBERS HEAD OF HOUSEHOLD | 110<br>54