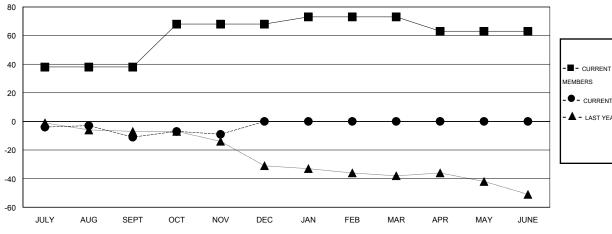

## GOALS AND ACTUAL MEMBERS CUMULATIVE

| - CURRENT YEAR GOALS FOR NEW |  |
|------------------------------|--|
| MEMBERS                      |  |

CURRENT YEAR ACTUAL MEMBERS

- ▲ - LAST YEAR ACTUAL MEMBERS